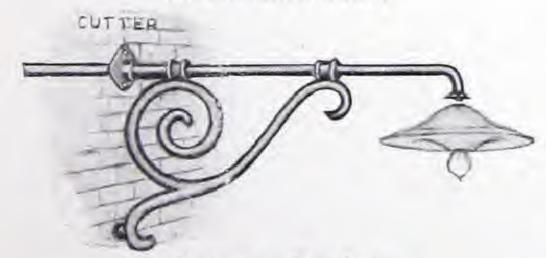

CUTTER BRACKETS Reflectors with suspension parts are listed in this catalogue as streethood bodies. Interchangeable parts make it easy to convert from one style to another. Brackets for supporting the streethood bodies are listed separately. These are made in plain and ornamental types and of such a variety of designs that it is possible to select a complete fixture to meet any requirement for efficient and artistic lighting.

18-inch Radial Bowl Streethood Body, Showing use of Simple Cross-Arm and Locknut for 34-inch Gooseneck Suspension

20-inch Radial Bowl Streethood Body, with Extension

20-inch Flat Radial Streethood Body

20-inch Flat Radial Streethood Body